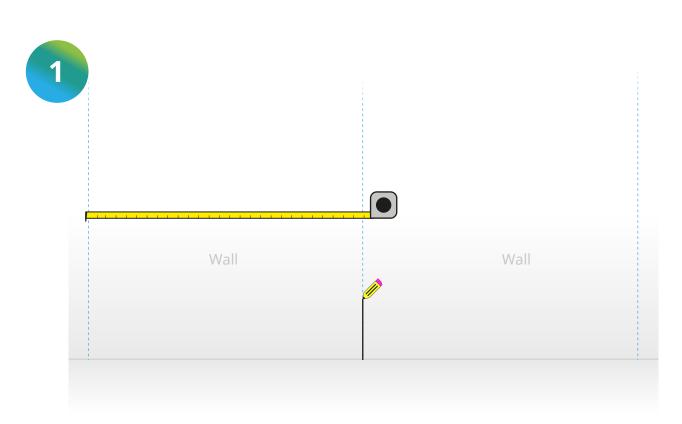

## **Plinth installation for multiple Hygipod systems**

Determine the location of the Hygipods and accurately mark the width of the units onto the wall.

Position the first plinth centred to the first set of markings, then place a 15mm packer between the subsequent plinth.