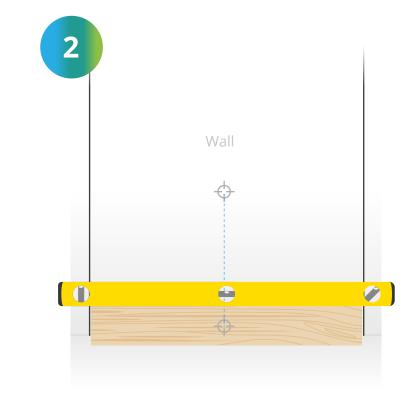

## Plinth installation for a single Hygipod system

Determine the location of the Hygipod and accurately mark the width of the unit onto the wall.

Position the plinth centred to the markings. Ensuring it is level.