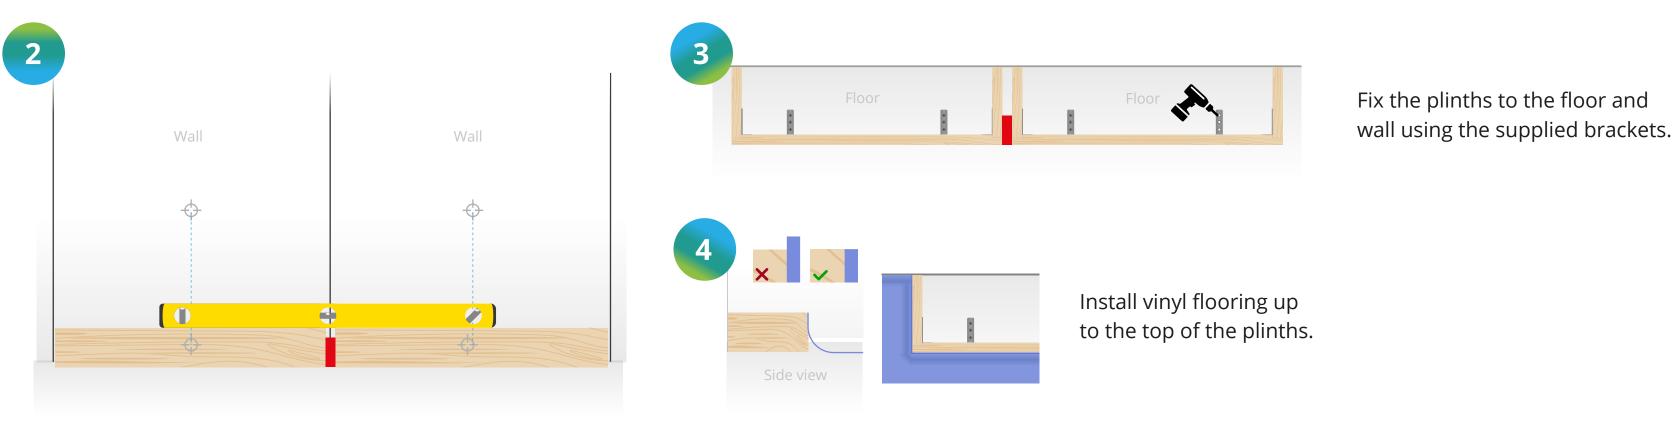

## $TROVEX^{\circ}$

Fix the plinth to the floor and wall using the supplied brackets.

Install vinyl flooring up to the top of the plinth.