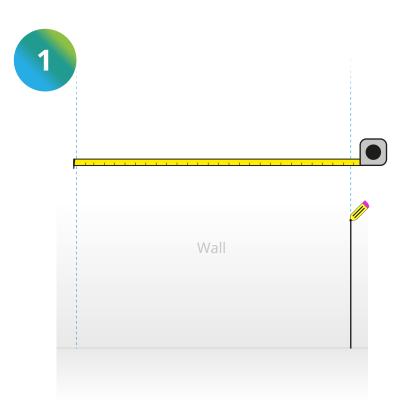

## Plinth installation for a single Hygipod system

Determine the location of the Hygipod and accurately mark the width of the unit onto the wall.

Position the plinth centred to the markings. Ensuring it is level.