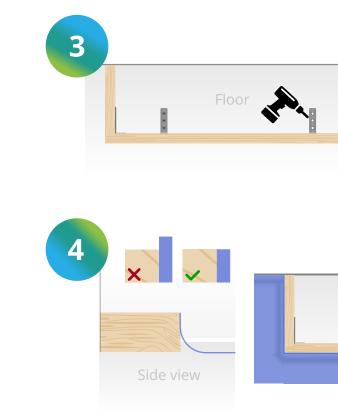

## $TROVEX^{\circ}$

Fix the plinth to the floor and wall using the supplied brackets.

Install vinyl flooring up to the top of the plinth.